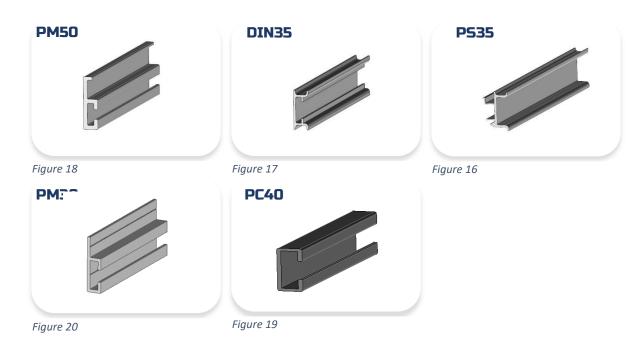

# **Proclip**

# 1. Mounting Pillar



Figure 1

# 2. Mounting brackets + Protective





Figure 3





Figure 4

**EM80 ASSEMBLY** 



Figure 5

**EM45 ASSEMBLY** 





**EM90 ASSEMBLY** 

Figure 6

#### Page | 1



## 3. Profiles





Page | 2



# 4. Accessories





Figure 25

Page | 3



## 5. Plastics

## Available in **BLUE** or **GREY**



#### Page | 4



#### 6. Fasteners



Figure 35



Figure 36



# **Prolight**

# 1. Mounting Pillar



# 2. Light Mounting Bracket



Page | 6



## 3. Profiles



| References |           |
|------------|-----------|
| PPE        | h         |
| PPE        | 55        |
| PPE        | <b>75</b> |
| PPE        | 85        |
| PPE        | 95        |
| PPE        | 115       |
| PPE        | 135       |
| PPE        | 155       |



Figure 48

Figure 47









Figure 52

Figure 50

4. Accessories



Figure 53

## 5. Plastics

## **Available in BLUE or GREY**



Page | 7



# **6.** Example Page

# **6.1 Hwd mounting ways**

# BOTTOM CLOSING

Figure 57 Figure 58



# **6.2** Example







**DIVIDER** 

##