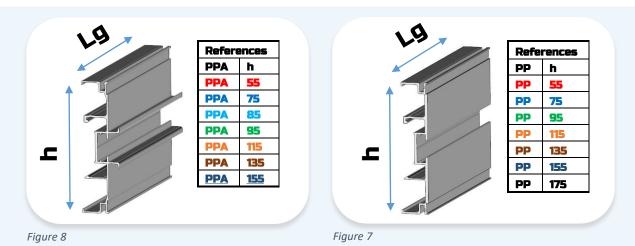

## 3. Profiles

Page | 2

## 3. Profiles

| References |           |
|------------|-----------|
| PPE        | h         |
| PPE        | 55        |
| PPE        | <b>75</b> |
| PPE        | 85        |
| PPE        | 95        |
| PPE        | 115       |
| PPE        | 135       |
| PPE        | 155       |