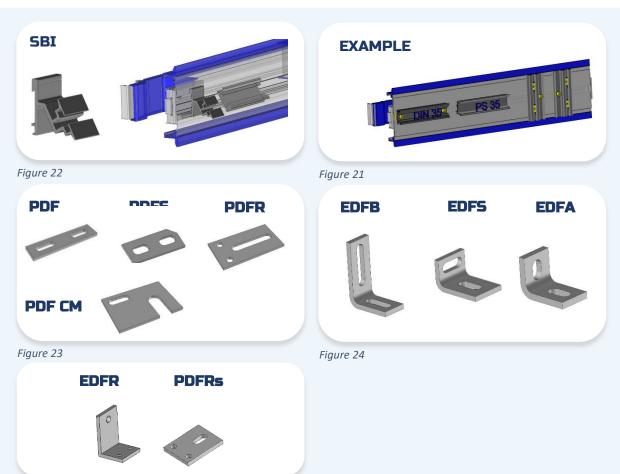

# **Proclip**

# 1. Mounting Pillar



Figure 1

# 2. Mounting brackets + Protective





Figure 3





Figure 4

**EM80 ASSEMBLY** 



Figure 5

**EM45 ASSEMBLY** 





**EM90 ASSEMBLY** 

Figure 6

#### Page | 1



## 3. Profiles





Page | 2



# 4. Accessories





Figure 25

Page | 3



## 5. Plastics

## Available in **BLUE** or **GREY**



#### Page | 4



#### 6. Fasteners



Figure 35



Figure 36



# **Prolight**

# 1. Mounting Pillar



# 2. Light Mounting Bracket



Page | 6



## 3. Profiles



| References |           |
|------------|-----------|
| PPE        | h         |
| PPE        | 55        |
| PPE        | <b>75</b> |
| PPE        | 85        |
| PPE        | 95        |
| PPE        | 115       |
| PPE        | 135       |
| PPE        | 155       |



Figure 48

Figure 47









Figure 52

Figure 50

4. Accessories



Figure 53

## 5. Plastics

## **Available in BLUE or GREY**



Page | 7



# **6.** Example Page

# **6.1 Hwd mounting ways**

# BOTTOM CLOSING

Figure 57 Figure 58



# **6.2** Example







**DIVIDER** 

####