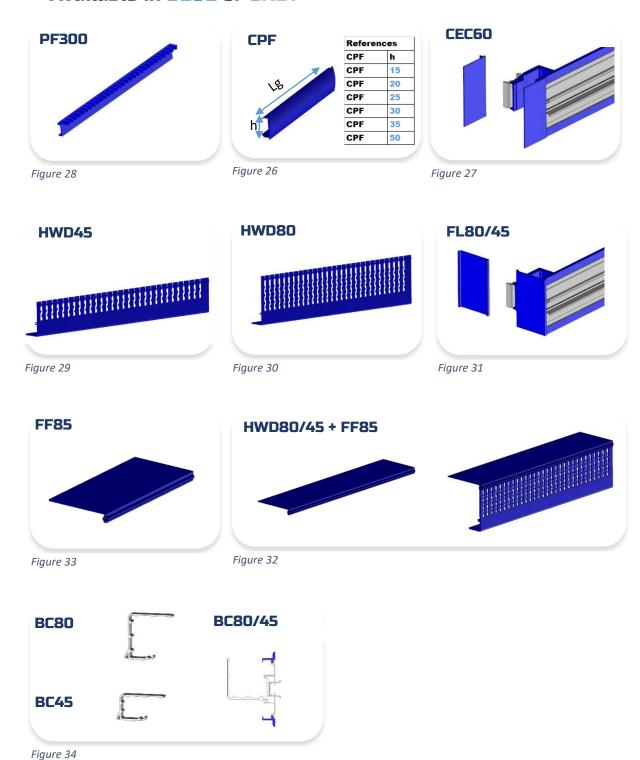

# **Proclip**

# 1. Mounting Pillar



Figure 1

# 2. Mounting brackets + Protective





Figure 3





Figure 4

**EM80 ASSEMBLY** 



Figure 5

**EM45 ASSEMBLY** 





**EM90 ASSEMBLY** 

Figure 6

#### Page | 1



## 3. Profiles





Page | 2



# 4. Accessories





Figure 25

Page | 3



## 5. Plastics

## Available in **BLUE** or **GREY**



#### Page | 4



#### 6. Fasteners



Figure 35



Figure 36



# **Prolight**

# 1. Mounting Pillar



# 2. Light Mounting Bracket



Page | 6



## 3. Profiles



| References |           |
|------------|-----------|
| PPE        | h         |
| PPE        | 55        |
| PPE        | <b>75</b> |
| PPE        | 85        |
| PPE        | 95        |
| PPE        | 115       |
| PPE        | 135       |
| PPE        | 155       |



Figure 48

Figure 47









Figure 52

Figure 50

4. Accessories



Figure 53

## 5. Plastics

## **Available in BLUE or GREY**



Page | 7



# **6.** Example Page

# **6.1 Hwd mounting ways**

# BOTTOM CLOSING

Figure 57 Figure 58



# **6.2** Example







**DIVIDER** 

#### Page | 8



# **Accessories**



Figure 62