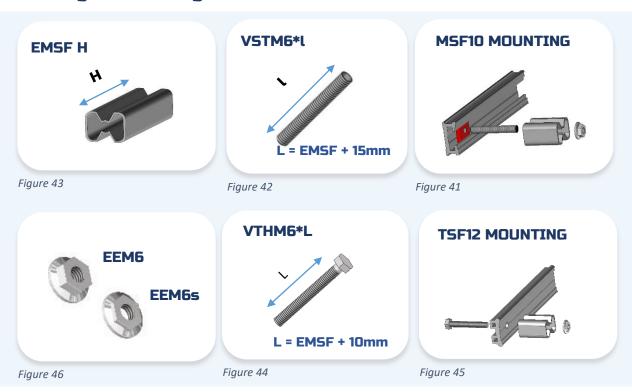

# **Proclip**

# 1. Mounting Pillar



Figure 1

# 2. Mounting brackets + Protective





Figure 3





Figure 4

**EM80 ASSEMBLY** 



Figure 5

**EM45 ASSEMBLY** 





**EM90 ASSEMBLY** 

Figure 6

#### Page | 1



## 3. Profiles





Page | 2



# 4. Accessories





Figure 25

Page | 3



## 5. Plastics

## Available in **BLUE** or **GREY**



#### Page | 4



#### 6. Fasteners



Figure 35



Figure 36



# **Prolight**

# 1. Mounting Pillar



# 2. Light Mounting Bracket



Page | 6



## 3. Profiles



| References |           |
|------------|-----------|
| PPE        | h         |
| PPE        | 55        |
| PPE        | <b>75</b> |
| PPE        | 85        |
| PPE        | 95        |
| PPE        | 115       |
| PPE        | 135       |
| PPE        | 155       |



Figure 48

Figure 47









Figure 52

Figure 50

4. Accessories



Figure 53

## 5. Plastics

## **Available in BLUE or GREY**



Page | 7



# **6.** Example Page

# **6.1 Hwd mounting ways**

# BOTTOM CLOSING

Figure 57 Figure 58



# **6.2** Example







**DIVIDER** 

#### Page | 8



# **Accessories**



Figure 62