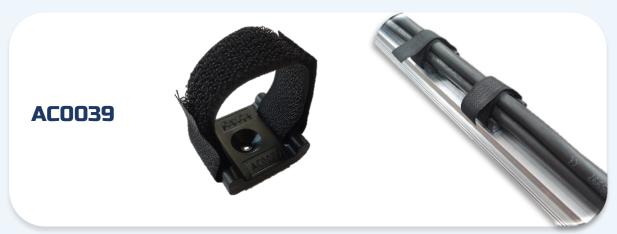

lastics

## Available in **BLUE** or **GREY**



#### Page | 4



#### 6. Fasteners



Figure 35



Figure 36



# **Prolight**

# 1. Mounting Pillar



# 2. Light Mounting Bracket



Page | 6



## 3. Profiles



| References |           |
|------------|-----------|
| PPE        | h         |
| PPE        | 55        |
| PPE        | <b>75</b> |
| PPE        | 85        |
| PPE        | 95        |
| PPE        | 115       |
| PPE        | 135       |
| PPE        | 155       |



Figure 48

Figure 47









Figure 52

Figure 50

4. Accessories



Figure 53

## 5. Plastics

## **Available in BLUE or GREY**



Page | 7



# **6.** Example Page

# **6.1 Hwd mounting ways**

# BOTTOM CLOSING

Figure 57 Figure 58



# **6.2** Example







**DIVIDER** 

#### Page | 8



# **Accessories**



Figure 62