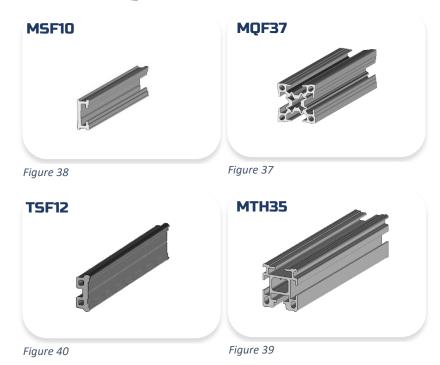

# **Proclip**

# 1. Mounting Pillar



Figure 1

# 2. Mounting brackets + Protective





Figure 3





Figure 4

**EM80 ASSEMBLY** 



Figure 5

**EM45 ASSEMBLY** 





**EM90 ASSEMBLY** 

Figure 6

#### Page | 1



## 3. Profiles





Page | 2



# 4. Accessories





Figure 25

Page | 3



## 5. Plastics

## Available in **BLUE** or **GREY**



#### Page | 4



#### 6. Fasteners



Figure 35



Figure 36



# **Prolight**

# 1. Mounting Pillar



# 2. Light Mounting Bracket



Page | 6



## 3. Profiles



| References |           |
|------------|-----------|
| PPE        | h         |
| PPE        | 55        |
| PPE        | <b>75</b> |
| PPE        | 85        |
| PPE        | 95        |
| PPE        | 115       |
| PPE        | 135       |
| PPE        | 155       |



Figure 48

Figure 47









Figure 52

Figure 50

4. Accessories



Figure 53

## 5. Plastics

## **Available in BLUE or GREY**



Page | 7



# **6.** Example Page

# **6.1 Hwd mounting ways**

# BOTTOM CLOSING

Figure 57 Figure 58



# **6.2** Example







**DIVIDER** 

#### Page | 8



# **Accessories**



Figure 62