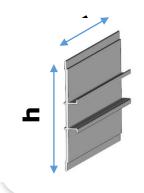

## 3. Profiles

Page | 2

## 3. Profiles

| References |           |
|------------|-----------|
| PPE        | h         |
| PPE        | 55        |
| PPE        | <b>75</b> |
| PPE        | 85        |
| PPE        | 95        |
| PPE        | 115       |
| PPE        | 135       |
| PPE        | 155       |