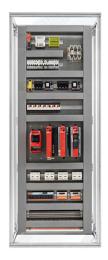

# The Benefits

We provide an Enhanced Backpanel Solution with Wire duct and DIN rail already built in

## **Easy Access**

- · Better accessibility to components and connection points
- Faster wiring and troubleshooting
- Better heat dissipation

Perfect solution, from Engineering, Troubleshooting, to improving ROI