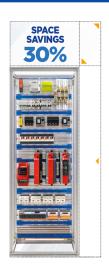

### Save Space

- Space Savings around 30% on average
- Reduce cabinet size or increase space in existing cabinet
- Fits any type and size of enclosure